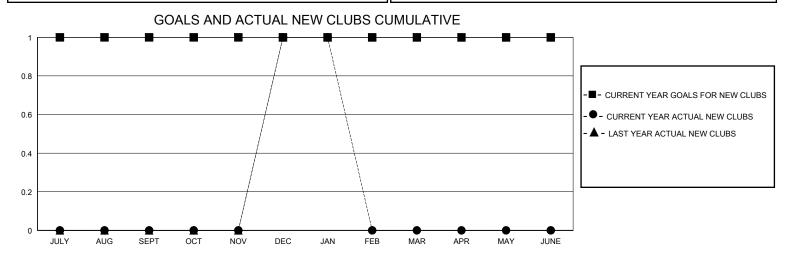

## MONTHLY MEMBERSHIP PROGRESS REPORT

District 32 C

GMT: LOCATION SOUTH CAROLINA GMT CA

| QUARTER NEW CLUB GOAL NEW CLUBS DROPPED CLUBS  QUARTER MEMBER GROWTH NET MEMBER GROWTH GOAL ACTUAL ME |                                               |
|-------------------------------------------------------------------------------------------------------|-----------------------------------------------|
| QUARTER GOAL ACTUAL ME                                                                                |                                               |
| (in                                                                                                   | DROPPED<br>MBERS ACTUAL<br>cluding transfers) |
| JULY/AUG/SEPT 1 0 0 JULY/AUG/SEPT 20 71                                                               | 46                                            |
| OCT/NOV/DEC 0 1 3    OCT/NOV/DEC 45 77                                                                | 86                                            |
| JAN/FEB/MAR 0 0 0 JAN/FEB/MAR 30 21                                                                   | 22                                            |
| APR/MAY/JUNE 0 0 APR/MAY/JUNE 40 0                                                                    | 0                                             |