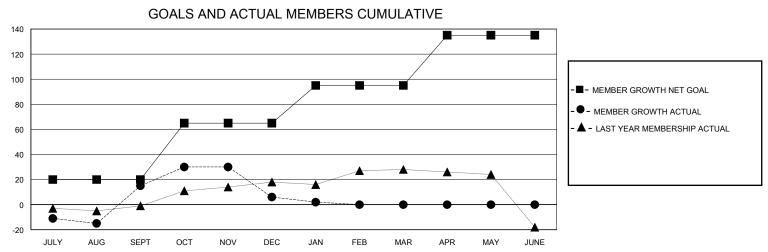

## MONTHLY MEMBERSHIP PROGRESS REPORT

District 32 C

GMT: LOCATION SOUTH CAROLINA GMT CA

| QUARTER NEW CLUB GOAL NEW CLUBS DROPPED CLUBS  QUARTER MEMBER GROWTH NET MEMBER GROWTH GOAL ACTUAL ME |                                               |
|-------------------------------------------------------------------------------------------------------|-----------------------------------------------|
| QUARTER GOAL ACTUAL ME                                                                                |                                               |
| (in                                                                                                   | DROPPED<br>MBERS ACTUAL<br>cluding transfers) |
| JULY/AUG/SEPT 1 0 0 JULY/AUG/SEPT 20 71                                                               | 46                                            |
| OCT/NOV/DEC 0 1 3    OCT/NOV/DEC 45 77                                                                | 86                                            |
| JAN/FEB/MAR 0 0 0 JAN/FEB/MAR 30 21                                                                   | 22                                            |
| APR/MAY/JUNE 0 0 APR/MAY/JUNE 40 0                                                                    | 0                                             |